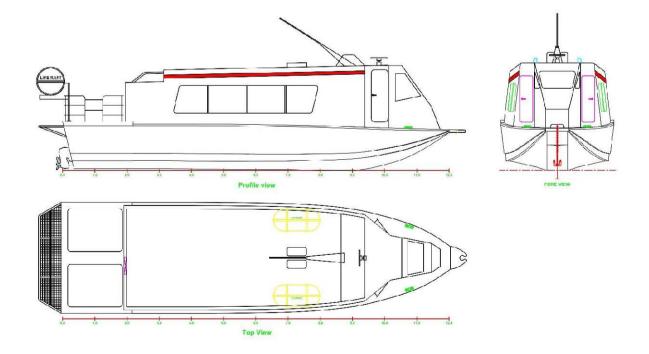

## Solar Tourist And Coffee Shop Boat

| GENERAL          |                 |
|------------------|-----------------|
| Year             | 2012            |
| Builder          | SYRAF           |
| Model            | Solar Vessel    |
| Classification   | ICS             |
| DIMENSIONS       |                 |
| Length O.A.      | 13.2m           |
| Breadth (Molded) | 3.4 m           |
| Maximum Depth    | 1.4m            |
| Max displacement | 0.7 ton         |
| Hull Material    | Marine Aluminum |

| PERFORMANCE       |          |
|-------------------|----------|
| Full load Speed   | 10 knot  |
| ACCOMMODATION     | 7        |
| Passenger         | 28 pax.  |
| Crew              | 2 person |
| PROPULSION SYSTEM | 7        |
| Outboard motor    | 2×250 HP |