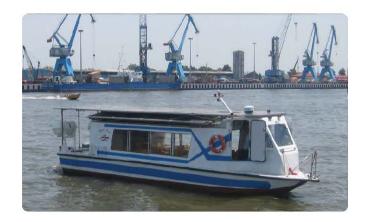

## Solar Tourist And Coffee Shop Boat

| GENERAL          |                 |
|------------------|-----------------|
| Year             | 2012            |
| Builder          | SYRAF           |
| Model            | Solar Vessel    |
| Classification   | ICS             |
| DIMENSIONS       |                 |
| Length O.A.      | 13.2m           |
| Breadth (Molded) | 3.4 m           |
| Maximum Depth    | 1.4m            |
| Max displacement | 0.7 ton         |
| Hull Material    | Marine Aluminum |

| PERFORMANCE       |          |
|-------------------|----------|
| Full load Speed   | 10 knot  |
| ACCOMMODATION     | 7        |
| Passenger         | 28 pax.  |
| Crew              | 2 person |
| PROPULSION SYSTEM | 7        |
| Outboard motor    | 2×250 HP |